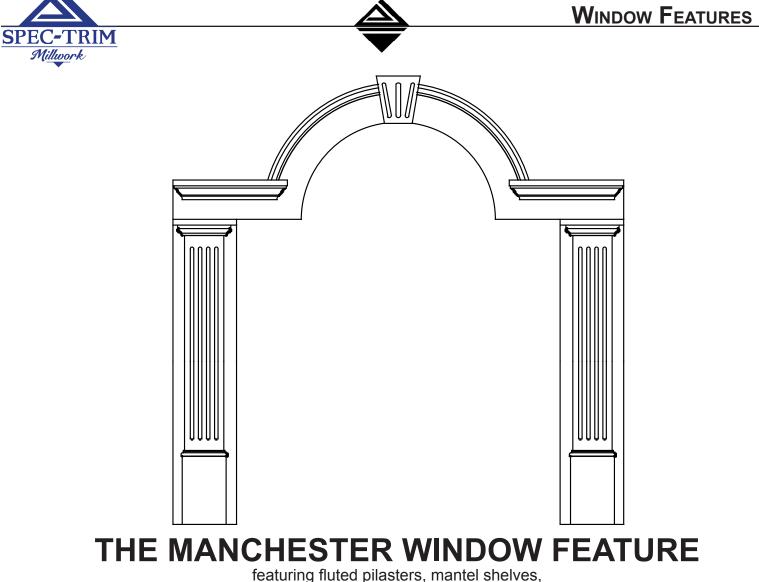

flat casing with rakemoulding and a fluted key.

Spec-Trim's window features are available in many configurations. We offer separate components that can be applied to your existing window as well as entire window features completely crafted by Spec-Trim.

Our window features are manufactured with cellular pvc for lasting durability. Units can be painted for color choice.

| Head         | U.I.   | Add Fo<br>Plain / | or Key<br>Fluted | Shelf  | L.I.   | Pilasters       | Net Size | <b>L.F.</b><br>(per pair) |
|--------------|--------|-------------------|------------------|--------|--------|-----------------|----------|---------------------------|
| 5/4x6 w/287  | \$4.36 | \$10.91           | \$14.55          | 5/4x6  | \$1.73 | 5/4x6 w/Backer  | 9"       | \$47.13                   |
| 5/4x8 w/287  | \$5.05 | \$14.55           | \$18.18          | 5/4x8  | \$1.89 | 5/4x8 w/Backer  | 11"      | \$51.49                   |
| 5/4x10 w/287 | \$5.75 | \$18.18           | \$21.82          | 5/4x10 | \$2.18 | 5/4x10 w/Backer | 13"      | \$56.31                   |