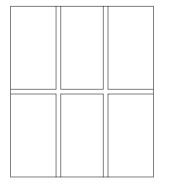

## - Grill Types -

Open Hub, 3 Spoke

Sunburst

**Double Hub** 

| Shaped Grills    |  |
|------------------|--|
| \$15.00 Per Lite |  |

| Double Hung Grills |  |
|--------------------|--|
| \$3.00 Per Lite    |  |