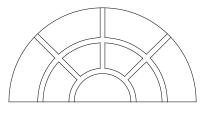

## - Grill Types -

Open Hub, 3 Spoke

Sunburst

**Double Hub** 

| Shaped Grills    |  |
|------------------|--|
| \$15.00 Per Lite |  |

| Double Hung Grills |  |
|--------------------|--|
| \$3.00 Per Lite    |  |

Note: Custom configurations and full surround grills are available.

See Specialty Window Catalog for available shapes.

To Order Call: 1-800-452-7732