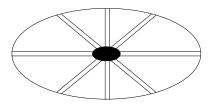

## - Grill Types -

Open Hub, 3 Spoke

Sunburst

**Double Hub** 

| Shaped Grills    |  |
|------------------|--|
| \$15.00 Per Lite |  |

| Double Hung Grills |  |
|--------------------|--|
| \$3.00 Per Lite    |  |