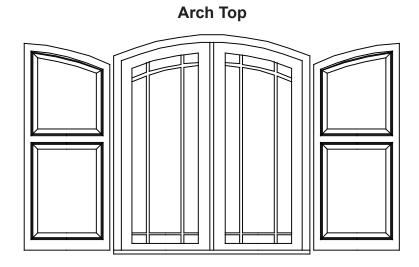

**Round Top** 

Cottage

Raised panel shutter cut outs are an optional addittion.these are just a few examples!

Price Per United Inch ( Per Pair Price )Add For Cut Out

| <b>Rectangular Style</b> | Arched Top Style | Round Top Style | Cottage Style |         |
|--------------------------|------------------|-----------------|---------------|---------|
| \$5.34                   | \$9.15           | \$9.15          | \$5.34        | \$50.00 |