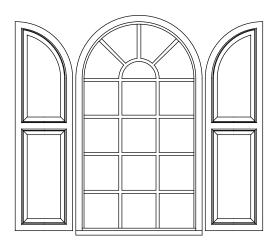

**Round Top** 

Cottage

Raised panel shutter cut outs are an optional addittion.these are just a few examples!

Price Per United Inch ( Per Pair Price )Add For Cut Out

| <b>Rectangular Style</b> | Arched Top Style | Round Top Style | Cottage Style |         |
|--------------------------|------------------|-----------------|---------------|---------|
| \$5.34                   | \$9.15           | \$9.15          | \$5.34        | \$50.00 |