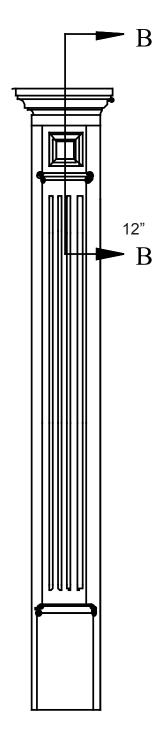

## **VERTICAL CROSS - SECTION**

B

1 X 6 Roof

1 X 4

To Order Call: 1-800-452-7732