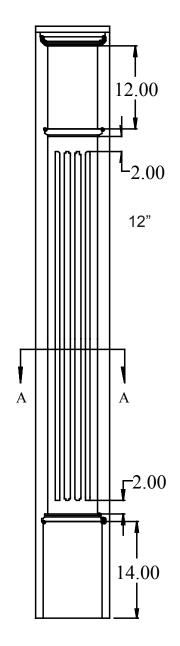

- All Pilasters are priced per-pair, for one pilaster divide price in half.
- Includes 14" tall Plinth with Base Cap.
- Roof with WM287 Rake mould underneath and O.G. Neck moulding down, stop flutes are 2" down from O.G. moulding.
- 1-3/4" showing on Backer with 5/4 X 6 Pilaster.
- 1-7/8" showing on Backer with 5/4 X 8 or 5/4 X 10 Pilasters.

- All Pilasters are priced per-pair, for one pilaster divide price in half.
- Includes 14" tall Plinth with Base Cap.
- Roof with 3-5/8" Crown mould underneath and O.G. Neck moulding down, stop flutes are 2" down from O.G. moulding.
- 1-3/4" showing on Backer with 5/4 X 6 Pilaster.
- 1-7/8" showing on Backer with 5/4 X 8 or 5/4 X 10 Pilasters.