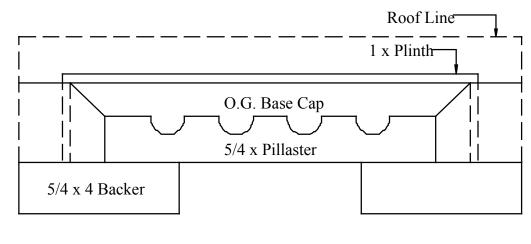

## **PEDESTAL PILASTERS**



| Pilasters       | Net Size | Price Per Lineal Inch | Price Per Lineal Foot |
|-----------------|----------|-----------------------|-----------------------|
| 5/4x6 w/Backer  | 9"       | \$3.93                | \$47.16               |
| 5/4x8 w/Backer  | 11"      | \$4.29                | \$51.49               |
| 5/4x10 w/Backer | 13"      | \$4.69                | \$56.31               |

- All Pilasters are priced per-pair, for one pilaster divide price in half.
- Includes 14" tall Plinth with Base Cap.
- Roof with WM287 Rake mould underneath and O.G. Neck moulding down, stop flutes are 2" down from O.G. moulding.
- 1-3/4" showing on Backer with 5/4 X 6 Pilaster.
- 1-7/8" showing on Backer with 5/4 X 8 or 5/4 X 10 Pilasters.

## **CROSS - SECTION**



 $\mathsf{A}$ 

To Order Call: 1-800-452-7732





## RICHMOND PILASTERS



| Pilasters       | Net Size | Price Per Lineal Inch | Price Per Lineal Foot |
|-----------------|----------|-----------------------|-----------------------|
| 5/4x6 w/Backer  | 9"       | \$3.99                | \$47.88               |
| 5/4x8 w/Backer  | 11"      | \$4.35                | \$52.20               |
| 5/4x10 w/Backer | 13"      | \$4.75                | \$57.00               |

- All Pilasters are priced per-pair, for one pilaster divide price in half.
- Includes 14" tall Plinth with Base Cap.
- Roof with 3-5/8" Crown mould underneath and O.G. Neck moulding down, stop flutes are 2" down from O.G. moulding.
- 1-3/4" showing on Backer with 5/4 X 6 Pilaster.
- 1-7/8" showing on Backer with 5/4 X 8 or