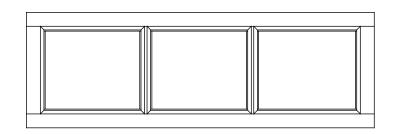

Frame
Cross Section

Available in Clear White Pine and Primed Pine
 Single Pane Glass With Beaded Sticking

1-1/4" Muntin Bar Profile

| Dimensions    | Number Of Lites | Price For Sash Only | Price For Sash in 4-9/16"<br>Frame |
|---------------|-----------------|---------------------|------------------------------------|
| 2'-0" X 1'-0" | 2               | \$55.68             | \$126.00                           |
| 2'-4" X 1'-0" | 3               | \$62.64             | \$140.00                           |
| 2'-6" X 1'-0" | 3               | \$69.60             | \$147.00                           |
| 2'-8" X 1'-0" | 3               | \$74.24             | \$154.00                           |
| 3'-0" X 1'-0" | 3               | \$83.52             | \$168.00                           |
| 4'-0" X 1'-0" | 4               | \$111.36            | \$210.00                           |
| 5'-0" X 1'-0" | 5               | \$139.20            | \$252.00                           |
| 6'-0" X 1'-0" | 6               | \$167.04            | \$294.00                           |
| 8'-0" X 1'-0" | 8               | \$222.72            | \$378.00                           |