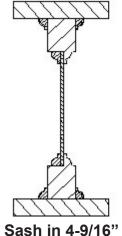

Frame
Cross Section

Available in Clear White Pine and Primed Pine
 Single Pane Glass With Beaded Sticking

1-1/4" Muntin Bar Profile

| Dimensions    | Number Of Lites | Price For Sash Only | Price For Sash in 4-9/16"<br>Frame |
|---------------|-----------------|---------------------|------------------------------------|
| 2'-0" X 1'-0" | 2               | \$55.68             | \$126.00                           |
| 2'-4" X 1'-0" | 3               | \$62.64             | \$140.00                           |
| 2'-6" X 1'-0" | 3               | \$69.60             | \$147.00                           |
| 2'-8" X 1'-0" | 3               | \$74.24             | \$154.00                           |
| 3'-0" X 1'-0" | 3               | \$83.52             | \$168.00                           |
| 4'-0" X 1'-0" | 4               | \$111.36            | \$210.00                           |
| 5'-0" X 1'-0" | 5               | \$139.20            | \$252.00                           |
| 6'-0" X 1'-0" | 6               | \$167.04            | \$294.00                           |
| 8'-0" X 1'-0" | 8               | \$222.72            | \$378.00                           |