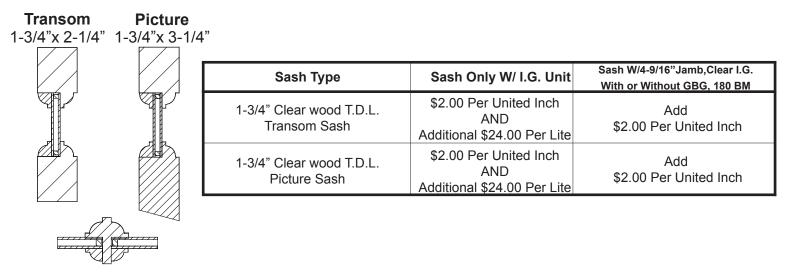

## 1-3/4" EXTERIOR WOOD T.D.L. TRANSOM OR PICTURE SASH

• For Low-E Add 10%, Tempered Add 44% And for Tempered Low-E Add 56% To U.I. Sash Only Price