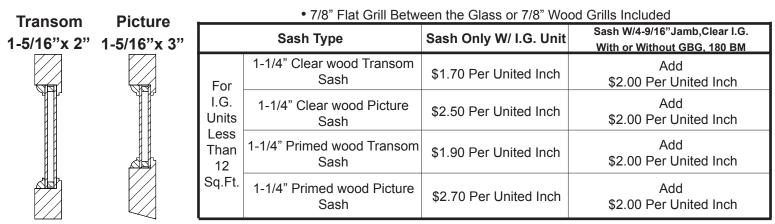

## 1-1/4" EXTERIOR WOOD TRANSOM OR PICTURE SASH



## 1-3/4" EXTERIOR WOOD TRANSOM OR PICTURE SASH

Transom 1-3/4"x 2-1/4" 1-3/4"x 3-1/4"



Picture

| <ul> <li>7/8" Flat Grill Between the Glass or 7/8" Wood Grills Included</li> </ul> |                                    |                        |                                                              |
|------------------------------------------------------------------------------------|------------------------------------|------------------------|--------------------------------------------------------------|
|                                                                                    | Sash Type                          | Sash Only W/ I.G. Unit | Sash W/4-9/16"Jamb,Clear I.G.<br>With or Without GBG, 180 BM |
| For<br>I.G.<br>Units