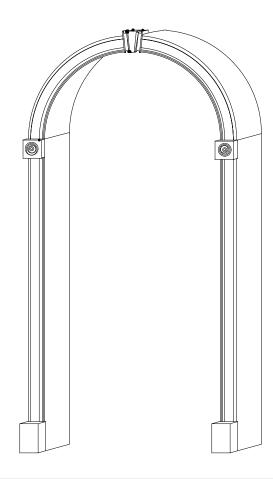

- Decorative Cased Openings can transform an unimpressive, rectangular opening into an architectural statement.
- Spec-Trim Mfg. Co., Inc. has the ability to produce decorative cased openings in any size, shape or style conceivable.
- Curved casing is made with clear pine or P.V.C.
- Straight casing will vary depending on style
- Rosettes, Keys and Plinths are sold separately, see page-3 of the catalog.

## All Decorative Cased Opening Kits Include:

- One Radius Jamb, Two 6'-8" Straight Side Jamb Legs
- Two Sets Of Any Style Radius Trim, Four 7'-0" Straight Legs Of Matching Trim
- Shipped Knocked Down
- Must Be Assembled Onsite